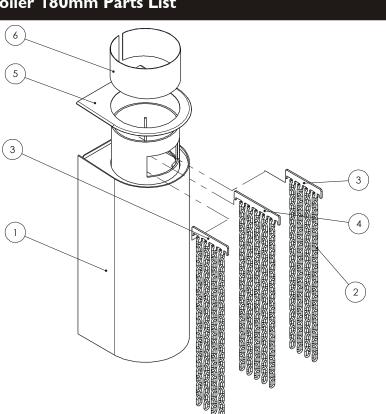

## **Charnwood Flue Boiler 180mm Parts List**

| Item | Part No.  | Description         | Ex.Vat. | Inc.Vat. | Item | Part No.  | Description     | Ex.Vat. | Inc.Vat. |
|------|-----------|---------------------|---------|----------|------|-----------|-----------------|---------|----------|
| 1#   | 010/FB300 | Flue Boiler 180mm   | 550.00  | 660.00   | 4    | 010/FB307 | 5 Hook Hanger   | 9.25    | 11.10    |
| 2    | 008/FB112 | Boiler Chain Length | 7.50    | 9.00     | 5    | 004/FB313 | Top Cover Plate | 12.80   | 15.36    |
| 3    | 010/FB306 | 4 Hook Hanger       | 8.90    | 10.68    | 6    | 004/FB308 | Access Door     | 28.50   | 34.20    |

\* These items are not shown on the drawing.