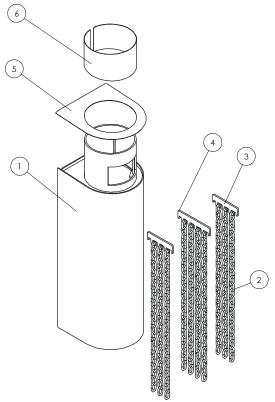

Issue B

| Item | Part No.  | Description         | Ex.Vat. | Inc.Vat. | Item | Part No.  |
|------|-----------|---------------------|---------|----------|------|-----------|
| 1#   | 010/FB200 | Flue Boiler 150mm   | 495.00  | 594.00   | 4    | 010/FB306 |
| 2    | 008/FB112 | Boiler Chain Length | 7.50    | 9.00     | 5    | 004/FB213 |
| 3    | 010/FB207 | 3 Hook Hanger       | 8.40    | 10.08    | 6    | 004/FB208 |

| Description     | Ex.Vat. | Inc.Vat. |
|-----------------|---------|----------|
| 4 Hook Hanger   | 8.90    | 10.68    |
| Top Cover Plate | 12.80   | 15.36    |
| Access Door     | 20.50   | 24.20    |

To obtain spare parts please contact your local stockist giving Model, Part No. and Description. In case of difficulty contact the manufacturer at the address shown. This drawing is for identification purposes only.